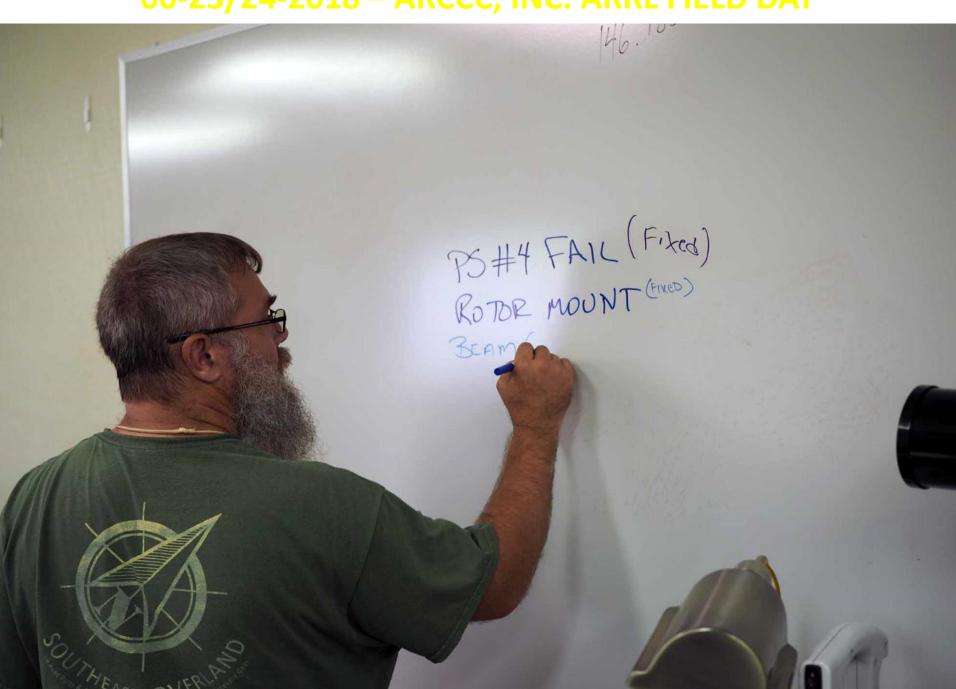

# 2018 ARRL FIELD DAY AFTER ACTION REVEIW

 What can be improved and in moving forward how can we ensure improvement?

PS#4 FAIL (Fixed) ROTOR MOUNT (FIXED) BEAM (NEEDS PROPER TUNE) 706 (POWER) FIXED TRIPLEXER (40-80-160 UNARLE TUNE VIA)
40 TUNE DIRECT) IT-100 CONNECTOR LOOSE(?) 106 CASE LATCH