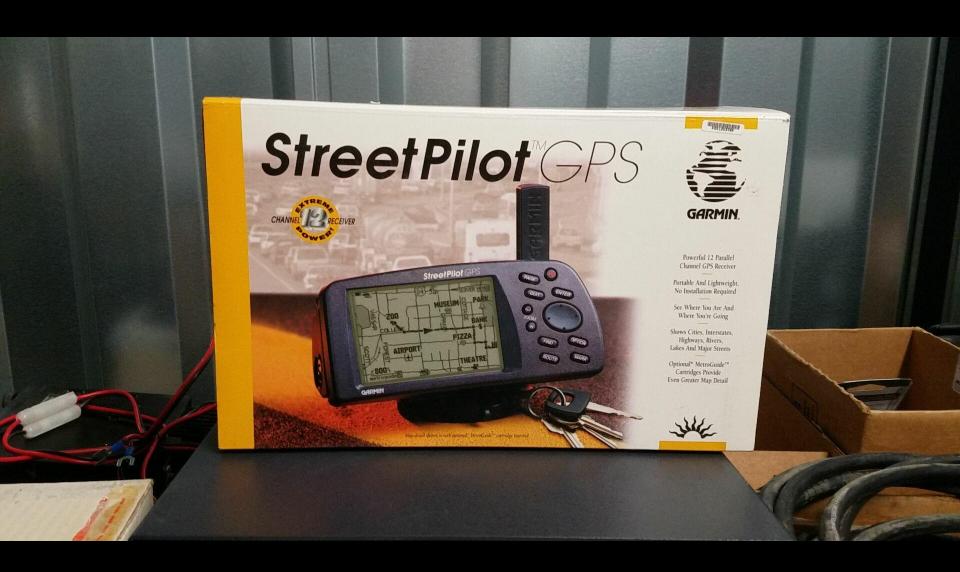

search Asset Inventory Tags and method of recording such tags
      - Coordinate with Treasurer on Insurance on recently added equipment to be completed before May



- Asset/Inventory Committee
  - Donation Subcommittee Creation 01-23-2018
    - Dan Marshall (N1ADM)
    - Eric Cagle (KK4ZHT)
    - Walter Brumbeloe (W4EFS)
    - Rusty Welsh (KG4HIR)

# DONATION OF GEAR RECEIVED BY THE ARCCC, INC.



- Donation Subcommittee
  - Assignments
    - Procure a Climate Controlled Secured Facility for storage and sorting – 01-23-2018
    - Process all donated equipment and provide recommendations on final disposition of equipment

# DONATION OF GEAR RECEIVED BY THE ARCCC, INC.



- June 6, 2018
  - The ARCCC, Inc. Received an Equipment Donation from Jess Stout (KD4CGE)

# Garmin Street Pilot GPS



# Alinco DR-570 VHF/UHF Twin Band FM Transceiver



# Advanced Electronics Applications PAKRAT232 Model PK-232MBX Packet Terminal



# MFJ-1272 BX Interface Switch



# Astron RS-35A Power Supply



# Kenwood TS-440S





- Asset/Inventory Committee
- Constitution and Bylaws Committee
  - Jim Cunningham (KV4YA) and Steve Clayborn (KJ4FSX) are Co-Directors



- Asset/Inventory Committee
- Constitution and Bylaws Committee
- Chaplain and Visitation Committee
  - Doyle Windham (WE4GW) and Richard Sturgis (KR4XN) are Co-Directors



- Asset/Inventory Committee
- Constitution and Bylaws Committee
- Chaplain and Visitation Committee
- Field Day Committee

 Shannon Covington (KK4MED) and Samantha Clayborn (KM4NSF) are Co-Directors

• 2018 ARRL Field Day AAR!





- Asset/Inventory Committee
- C