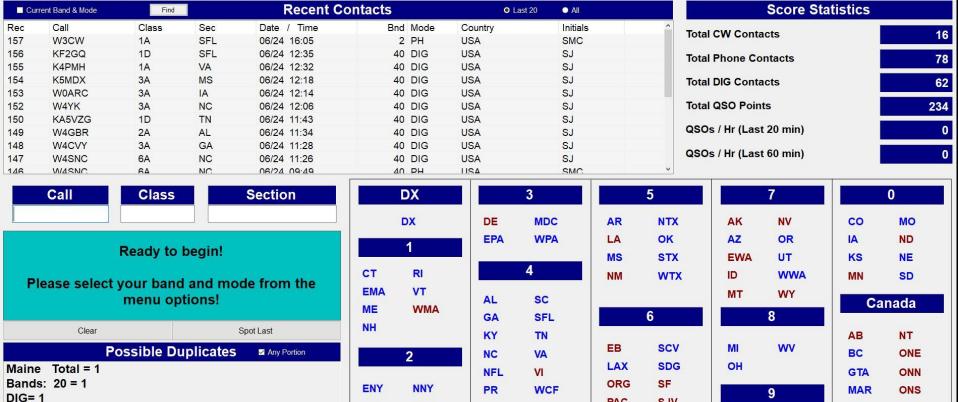

Total Contacts by Band and Mode:

| Band                         | CW      | Phone                                            | Dig               | Total                   | િ        |
|------------------------------|---------|--------------------------------------------------|-------------------|-------------------------|----------|
| ( <u>0.01) (0.00) (0.00)</u> | ***     | ( <u>2017-000) aks — 4</u> ;                     | ( <u>) 22 (22</u> | ( <u>0.1700320.)000</u> | <u> </u> |
| 80                           | 3       | 9                                                | 0                 | 12                      | 8        |
| 40                           | 0       | 48                                               | 9                 | 57                      | 37       |
| 20                           | 12      | 10                                               | 51                | 73                      | 47       |
| 15                           | 0       | 5                                                | 2                 | 7                       | 4        |
| 10                           | 1       | 5                                                | 0                 | 6                       | 4        |
| 2                            | 0       | 1.                                               | 0                 | 1.                      | 1        |
|                              | 1207_01 | -10 Marie 11 (11 (11 (11 (11 (11 (11 (11 (11 (11 | 3 <u>2022</u> 3   |                         |          |
| Total                        | 16      | 78                                               | 62                | 156                     | 100      |