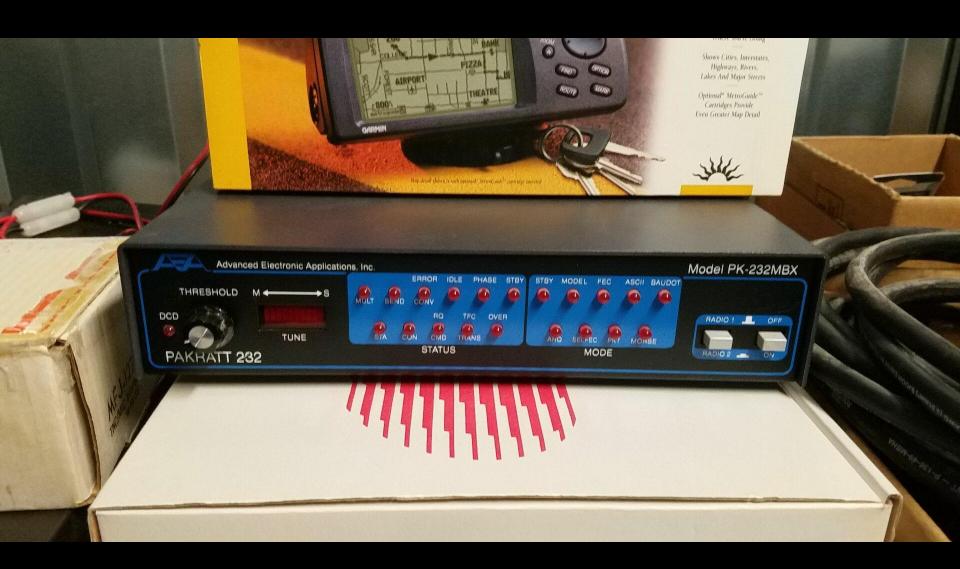

ent to be completed before May



- Asset/Inventory Committee
  - Donation Subcommittee Creation 01-23-2018
    - Dan Marshall (N1ADM)
    - Eric Cagle (KK4ZHT)
    - Walter Brumbeloe (W4EFS)
    - Rusty Welsh (KG4HIR)

# DONATION OF GEAR RECEIVED BY THE ARCCC, INC.



- Donation Subcommittee
  - Assignments
    - Procure a Climate Controlled Secured Facility for storage and sorting – 01-23-2018
    - Process all donated equipment and provide recommendations on final disposition of equipment

# DONATION OF GEAR RECEIVED BY THE ARCCC, INC.



- June 6, 2018
  - The ARCCC, Inc. Received an Equipment Donation from Jess Stout (KD4CGE)

# Garmin Street Pilot GPS



# Alinco DR-570 VHF/UHF Twin Band FM Transceiver



# Advanced Electronics Applications PAKRAT232 Model PK-232MBX Packet Terminal



# MFJ-1272 BX Interface Switch



# Astron RS-35A Power Supply



# Kenwood TS-440S





- Asset/Inventory Committee
- Constitution and Bylaws Committee
  - Jim Cunningham (KV4YA) and Steve Clayborn (KJ4FSX) are Co-Directors



- Asset/Inventory Committee
- Constitution and Bylaws Committee
- Chaplain and Visitation Committee
  - Doyle Windham (WE4GW) and Richard Sturgis (KR4XN) are Co-Directors



- Asset/Inventory Committee
- Constitution and Bylaws Committee
- Chaplain and Visitation Committee
- Field Day Committee

 Shannon Covington (KK4MED) and Samantha Clayborn (KM4NSF) are Co-Directors

• 2018 ARRL Field Day AAR!





- Asset/Inventory Committee
- Constitution and Bylaws Committee
- Chaplain and Visitation Committee
- Field Day Committee
- Fundraising Committee
  - Earl Welsh (KG