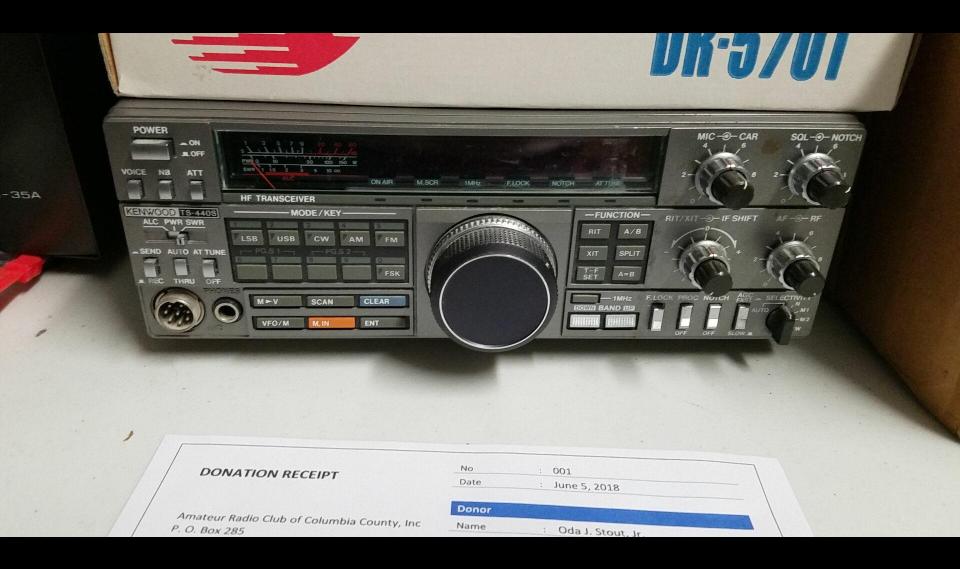

# Kenwood TS-440S

- Asset/Inventory Committee
- Constitution and Bylaws Committee
  - Jim Cunningham (KV4YA) and Steve Clayborn (KJ4FSX) are Co-Directors

- Asset/Inventory Committee
- Constitution and Bylaws Committee
- Chaplain and Visitation Committee
  - Doyle Windham (WE4GW) and Richard Sturgis (KR4XN) are Co-Directors